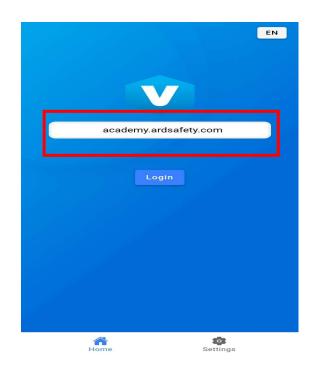

### To continue with the mobile app:

1) Install "Vedubox Mobil" from Playstore or App Store.

2) Select the English (EN) language option from the upper right corner.

3) Type academy.ardsafety.com in the URL bar.