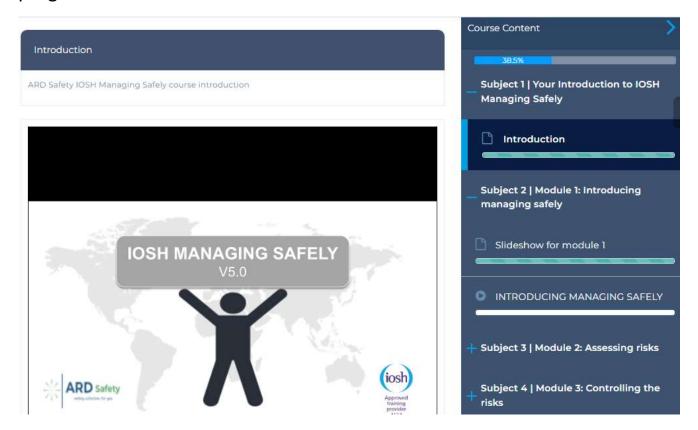

4) You can access the training content from the right menu and follow your progress.