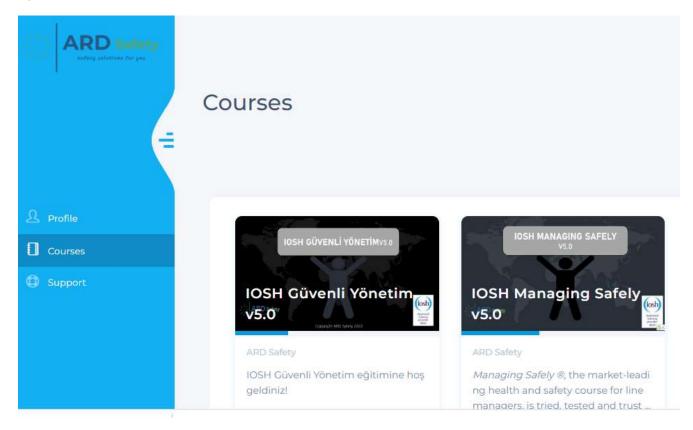

## **WEB**

1) Login to our portal by clicking on <a href="https://academy.ardsafety.com/">https://academy.ardsafety.com/</a>

2) Log in to the system with the username and password you created.

3) Click on the 'Courses' button on the left menu.

4) You can access the training content from the right menu and follow your progress.