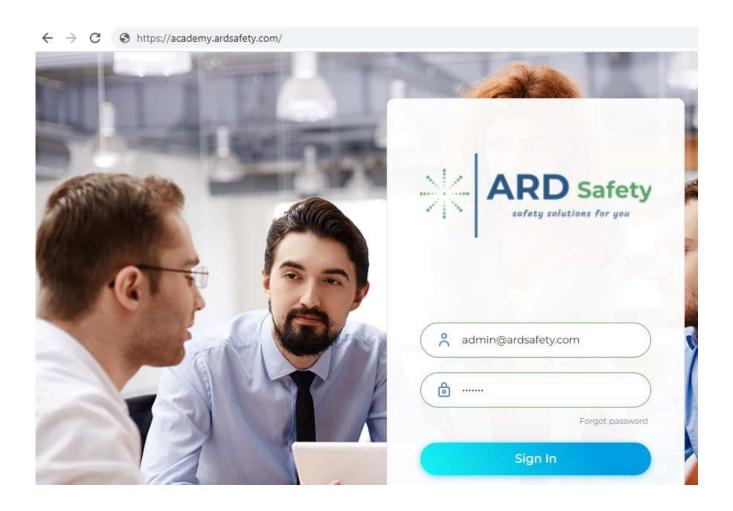

## **WEB**

1) Login to our portal by clicking on <a href="https://academy.ardsafety.com/">https://academy.ardsafety.com/</a>

2) Log in to the system with the username and password you created.

3) Click on the 'Courses' button on the left menu.