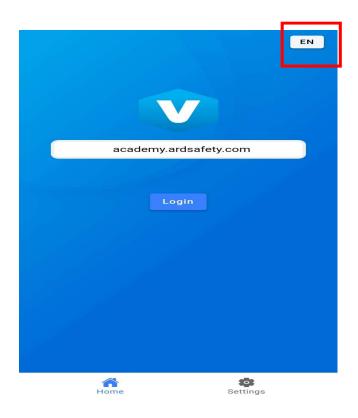

### To continue with the mobile app:

1) Install "Vedubox Mobil" from Playstore or App Store.

2) Select the English (EN) language option from the upper right corner.

3) Type academy.ardsafety.com in the URL bar.